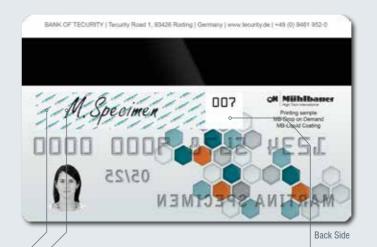

# MISCELLANEOUS CARDS

## ELECTRONIC HEALTH, INSURANCE, GSM & LOYALTY CARDS

Cleaning Tape

Gesundheitskarte

MBgroup

Krankenkasse

Martina Mustermann

MBgroup Krankenkasse

000000001

Versicherungsnummer

Bervice Team AB (08) 953-0 - MB group Rate from asset DE M M M Mustermann Martina O1.01.1990

Martina O1.01.1990

Martina O1.01.1990

S. Person from asset O1.00000001

B. Kennnummer der Karse O00000001

B. Kennnummer der Karse O00000001

31.12.2025

Back Side

Industrial UV & Pigmented Inks

 Thermo Transfer Ribbons for Dye Sublimation Printing with Various Colors Available (gold, silver, white and other colors)

Braille Embossing

Cleaning Set

MISCELLANEOUS CARDS

CARD MAILING PACKAGING

PAYMENT CARDS

ID CARDS

HIGH SECURITY PROTECTION WITH

COLOR PICTURE