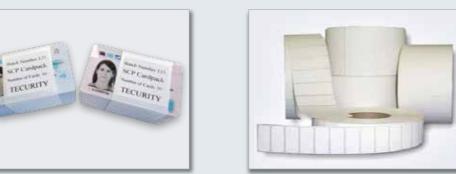

## CONSUMABLES FOR CARD PACKAGING SYSTEMS

Personalized Card Letter

Paper/Plastic Labels

Pre-Cut Labels

• Double-Sided Adhesive Tape Hotmelt Glue

- ID CARDS
- PAYMENT CARDS
- MISCELLANEOUS CARDS
- CARD MAILING & PACKAGING