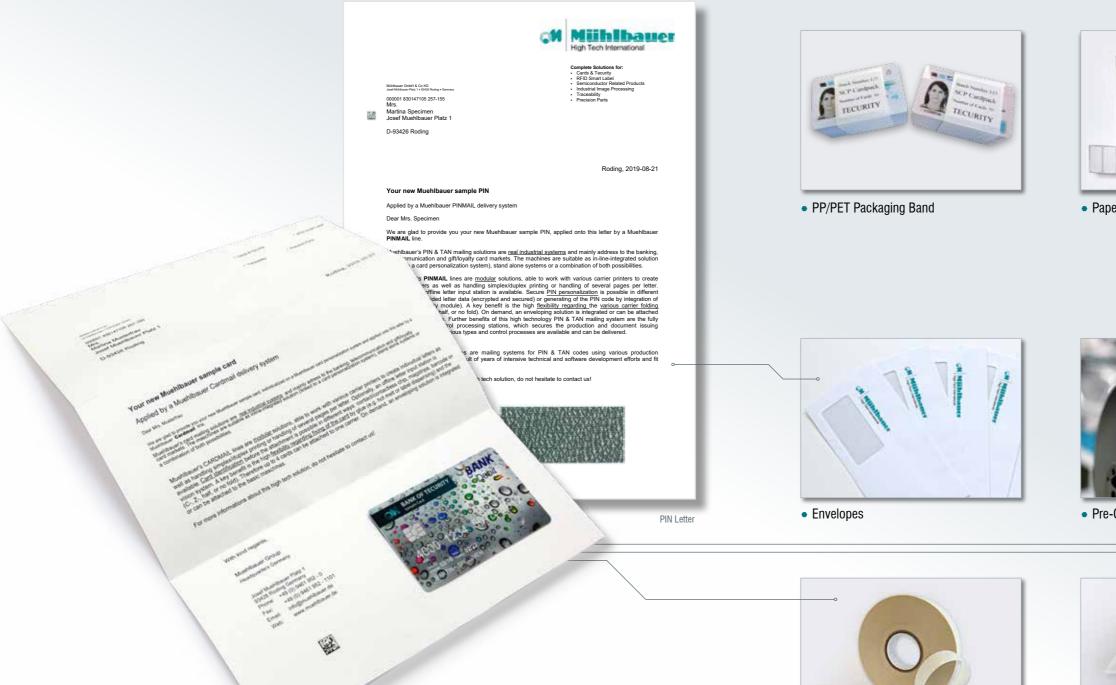

## CONSUMABLES FOR CARD PACKAGING SYSTEMS

Personalized Card Letter

Paper/Plastic Labels

Pre-Cut Labels

• Double-Sided Adhesive Tape Hotmelt Glue

- ID CARDS
- PAYMENT CARDS
- MISCELLANEOUS CARDS
- CARD MAILING & PACKAGING