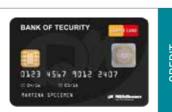

# PAYMENT CARDS

## CREDIT & DEBIT CARDS

Cleaning Tape

ont Side

Industrial UV & Pigmented Inks

 Thermo Transfer Ribbons for Dye Sublimation Printing with Various Colors Available (gold, silver, white and other colors)

• Clear Overlay / Clear Protective Layer

 Tipping Foils for Embossed Color Characters (gold, silver, black and other colors)

M. Specimen 007

Signature with UV Ink

 Indent Ribbons for direct stamping onto PVC cards and signature panels

Signature Panels

Cleaning Set

PAYMENT CARDS

CARD MAILING & PACKAGING