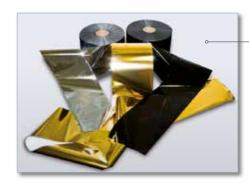

# PAYMENT CARDS

## CREDIT & DEBIT CARDS

Cleaning Tape

ont Side

Industrial UV & Pigmented Inks

 Thermo Transfer Ribbons for Dye Sublimation Printing with Various Colors Available (gold, silver, white and other colors)

• Clear Overlay / Clear Protective Layer

 Tipping Foils for Embossed Color Characters (gold, silver, black and other colors)

M. Specimen 007

Signature with UV Ink

 Indent Ribbons for direct stamping onto PVC cards and signature panels

Signature Panels